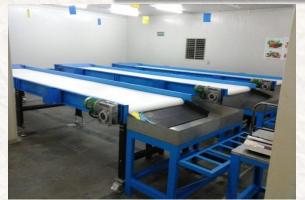

#### Common Integrated Packhouse - MSAMB, Navi Mumbai Vegetable Processing Facility (VPF)