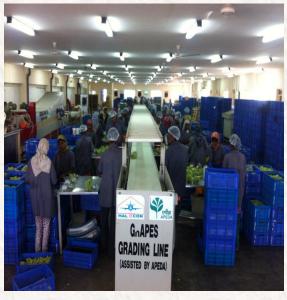

.P                                                                      | 2   |                                     |   |  |  |



# STATE OF THE ART PACK-HOUSE INFRASTRUCTURE









In order to establish quality standards at par with Intl. standards like Codex, EU, USDA, APEDA has established accreditation of Packhouses and Peanut units in association with NPPO, Ministry of Agriculture so as to achieve acceptance of high standard products in EU, Australia, USA, Japan, China & S.Korea.

#### Common Integrated Packhouse - MSAMB, Navi Mumbai Vegetable Processing Facility (VPF)











#### **Snapshot-Integrated Packhouse**













#### Post Harvest infrastructure - Mango



















# Post harvest Processing - Banana













#### Post harvest Supply Chain - Grapes













# Post harvest handling - Vegetables for EU













## Post harvest processing line - Baby Corn



#### Inspection of Fresh produce at Packhouse









Washing Sorting Grading Pre-cooling Packaging Labelling

# **CA Store Facility**



### Walk in Cold Store, Saharanpur (U.P.)







#### POST-HARVEST TREATMENT FACILITIES

## Hot Water Dip Treatment (HWT)

| Infrastructure<br>APEDA | set | up b | Government | Exporters | Total |
|-------------------------|-----|------|------------|-----------|-------|
| HWT facilities          |     |      | 6          | 18        | 24    |









| Infrastructure set up by APEDA | Government | Exporters | Total |
|--------------------------------|------------|-----------|-------|
| Vapor Heat Treatment Plants    | 4          | 2         |