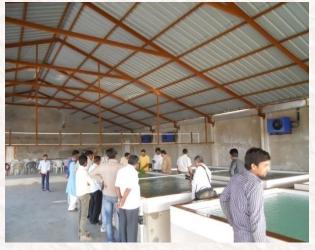

#### Common Integrated Packhouse - MSAMB, Navi Mumbai Vegetable Processing Facility (VPF)

#### **Snapshot-Integrated Packhouse**