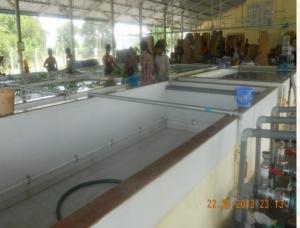

#### Common Integrated Packhouse - MSAMB, Navi Mumbai Vegetable Processing Facility (VPF)

#### **Snapshot-Integrated Packhouse**