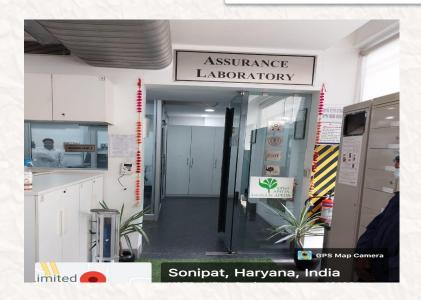

#### **Food Testing Laboratory**

#### Food Testing Laboratory

There are <u>234 commercial food testing laboratories (NABL accredited)</u> & **ISO-17025** authorized by APEDA in 18 States for quality certification for its scheduled products.