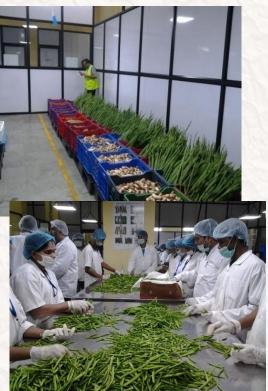

| 2   |                                     |   |  |  |



# STATE OF THE ART PACK-HOUSE INFRASTRUCTURE









In order to establish quality standards at par with Intl. standards like Codex, EU, USDA, APEDA has established accreditation of Packhouses and Peanut units in association with NPPO, Ministry of Agriculture so as to achieve acceptance of high standard products in EU, Australia, USA, Japan, China & S.Korea.

#### Common Integrated Packhouse - MSAMB, Navi Mumbai Vegetable Processing Facility (VPF)











#### **Snapshot-Integrated Packhouse**













#### Post Harvest infrastructure - Mango



















# Post harvest Processing - Banana













#### Post harvest Supply Chain - Grapes













# Post harvest handling - Vegetables for EU













## Post harvest processing line - Baby Corn



#### Inspection of Fresh produce at Packhouse









Washing Sorting Grading Pre-cooling Packaging Labelling

# **CA Store Facility**



### Walk in Cold Store, Saharanpur (U.P.)







#### POST-HARVEST TREATMENT FACILITIES

## Hot Water Dip Treatment (HWT)

| Infrastructure<br>APEDA | set | up b | Government | Exporters | Total |
|-------------------------|-----|------|------------|-----------|-------|
| HWT facilities          |     |      | 6          | 18        | 24    |









| Infrastructure set up by APEDA | Government | Exporters | Total |
|--------------------------------|------------|-----------|-------|
| Vapor Heat Treatment Plants    | 4          | 2         | 6     |

| Sr. No.  | State       | Packhouse