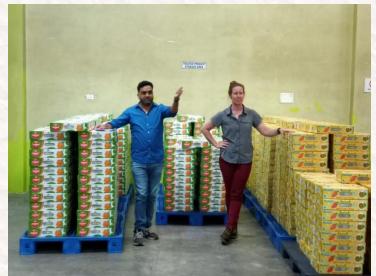

#### Common Integrated Packhouse - MSAMB, Navi Mumbai Vegetable Processing Facility (VPF)

#### **Snapshot-Integrated Packhouse**