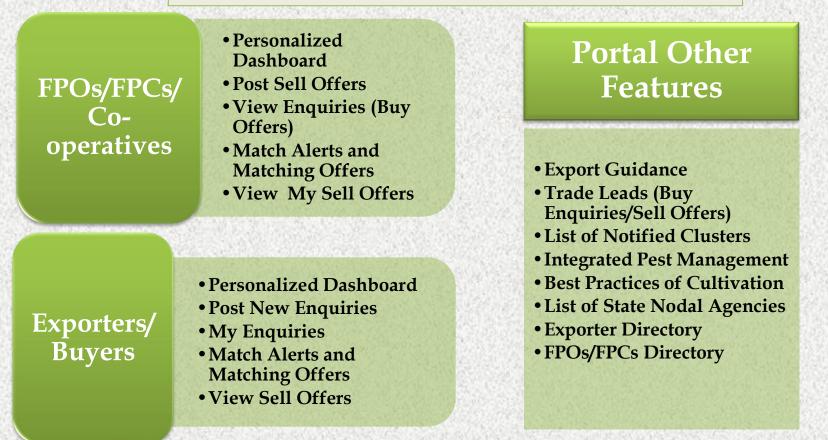

### **USER TYPES**

The APEDA Farmer Connect portal includes following:

- Stake holders
   1.1. Sellers (FPOs)
   1.2 Buyers (Exporters)
- APEDA Recognized units Pack houses, Peanut Processing Units, etc.
- APEDA Member Exporters, both Merchant as well as Manufacturers

### FEATURES OF FARMER CONNECT PORTAL

 FPO Module Update Profile
 Farmer Registration
 Add/Remove farmers into the group
 View farms on Google
 Map
 Post Sell offers on behalf of farmers added into the group
 Communicate with farmers & buyers

#### \* Admin Module-

- Monitoring of real time MIS like No. of Registered Farmers, Added Farms, Farm Area Occupied in crops plantation ,total harvested Qty. of farmer's produces & total available dried stocks
  View Farms on Google Map.
- •View Sell offers & Buyer Enquiries
- •FPO Registration

#### \* Buyer Module-

- Post enquiries
- •Communicate with Sellers(FPOs & Farmers)
- •View sell offers
- •Review & Rate the sellers & Sell offers
- •View Sellers (Farmer & FPO) profile
- •View farms on Google Map
- •View Matching Enquiries