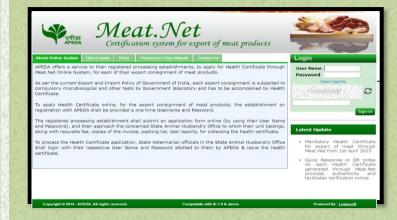

### **MEAT.NET**

### Meat.Net Certification system for export of meat products

#### Overview

An online service for facilitating process certification for export of Meat products. Meat.Net collects, stores and reports – forward and backward traces and quality assurance data. **Meat.Net**: The system enables registration of meat processing establishments and to apply online issuance of Health Certificate through Meat.Net System, for each consignment exported from India. As of now, 137 Meat units have been registered.

#### **Stake Holders**

- Processing Units
- State/ District Veterinarians
- ✤ State Admin.
- ✤ APEDA

- ✤ Unit Registration
- Sourcing of Raw Material
- ✤ Health Certificate Appl.
- Health Certificate Issuance