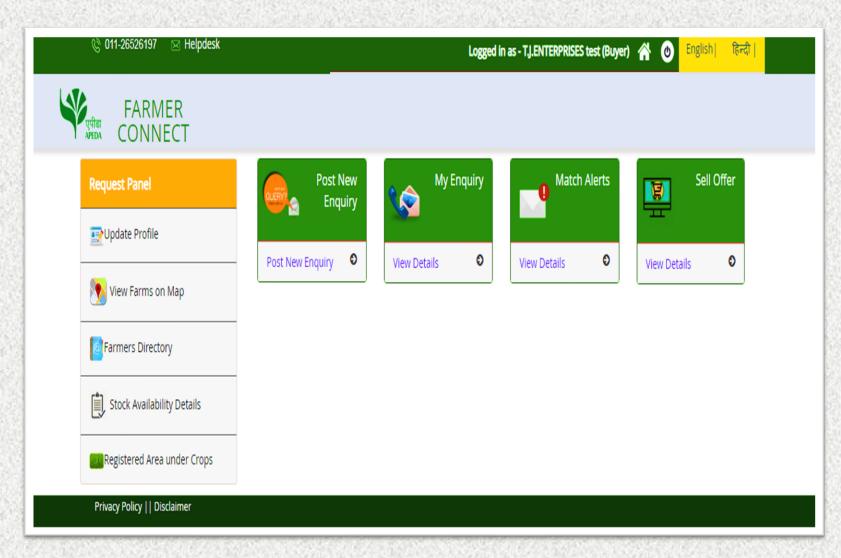

### FARMER CONNECT PORTAL HOME SCREEN

### FEATURES OF FARMER CONNECT PORTAL

 FPO Module Update Profile
 Farmer Registration
 Add/Remove farmers into the group
 View farms on Google
 Map
 Post Sell offers on behalf of farmers added into the group
 Communicate with farmers & buyers

#### \* Buyer Module-

- Post enquiries
- •Communicate with Sellers(FPOs & Farmers)
- •View sell offers
- •Review & Rate the sellers & Sell offers
- •View Sellers (Farmer & FPO) profile
- •View farms on Google Map
- •View Matching Enquiries