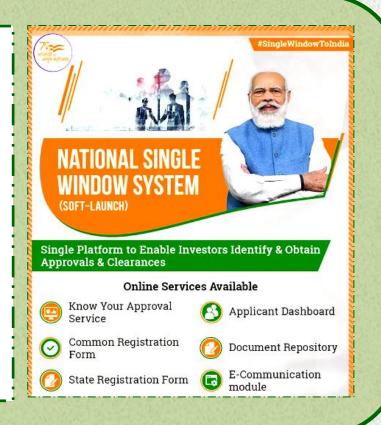

#### National Single Window System (NSWS) Integration:

APEDA actively participated in implementation of the **National Single Window System** of Ministry of Commerce & Industry and was among the pioneer organizations who successfully integrated their Exporter Registration System with the National Single Window System.