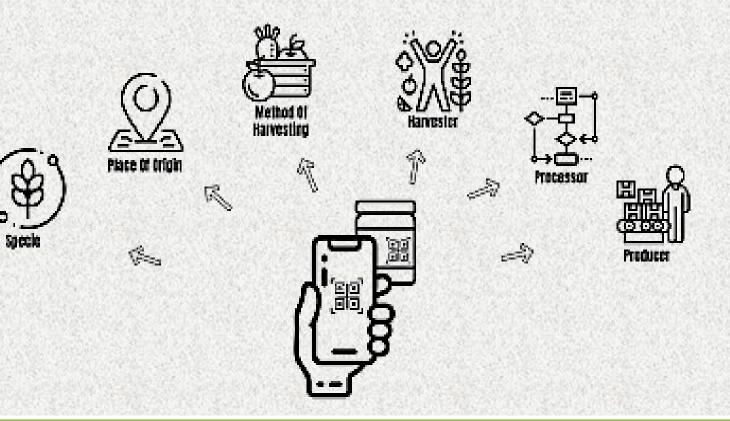

### DEVELOPMENT & IMPLEMENTATION OF TRACEABILITY SYSTEMS

### QUALITY DEVELOPMENT - TRACEABILITY SYSTEMS IMPLEMENTED

Total nos. of Farmers – 145,089

Total nos. of Farmers – 24,81,166

Total nos. of Units - 186

Total nos. of Plants - 84

Total nos. of Farmers - 87,647

#### Overview

An online traceability system, for monitoring fresh grapes exported to the EU. An end-to-end system for monitoring pesticide residue and facilitate tracing back from retail shelves to the farm of the grower

The system covers **1,45lakh farmers**, **52 exporters**, **128** pack houses, 43,785 grape farms and 27 laboratories

#### Features

- Scope Certification
- Production Reporting
- ✤ Authentication & Traceability
- Monitoring & Regulation

**TraceNet**: To monitor the export of organic products from India, a certification process had initiated that complies with the standards of NPOP or NOP. It is responsible for maintaining forward and backward traces, quality assurance for operators or producer groups as well as certification bodies within the organic supply chain in India. **More than 24 Lac farmers** are registered and **31 Certification bodies** have been recognized for certification process for all organic products.

#### Overview

An online service for facilitating testing and certification of Peanut and Peanut products for export with the standards framed by APEDA and regulation issued by DGFT.

**Peanut.Net**: It is an at-hand service offered to the stakeholders for facilitating testing and certification of Peanut for export from India. The system collects, stores and reports forward and backward traces and quality assurance data entered by the stakeholders, within the Peanut supply chain in India.

#### Overview

An online service for facilitating process certification for export of Meat products. Meat.Net collects, stores and reports – forward and backward traces and quality assurance data. **Meat.Net**: The system enables registration of meat processing establishments and to apply online issuance of Health Certificate through Meat.Net System, for each consignment exported from India. As of now, 137 Meat units have been registered.

#### Overview

An integrated online service for facilitating testing and certification of fruits and vegetables for export.

- 1. HortiNet-Mango: 55,981 Farmer and 87,000+ Farms have been registered.
- 2. HortiNet-Vegetables: Initially, Okra was registered during August 2015 and as of now, 43 vegetables have been added. Till date, over **18,000** farmers as well as 17k Farms have been registered.
- 3. HortiNet Citrus Fruit: This system was implemented in July 2018. So far, 2050 Farmers and 2084 Farms have been registered.