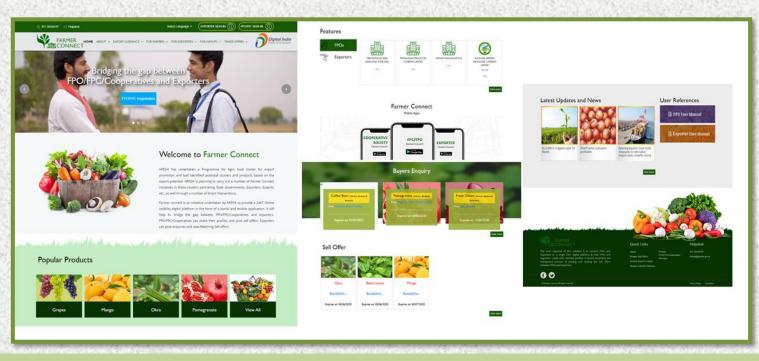

### MARKET DEVELOPMENT- FARMER CONNECT PORTAL

- 1. The Farmer Connect portal is an 24x7 online initiative which provides a platform for FPOs/FPCs/Cooperatives and exporters to interact.
- 2. The main objective of Farmer connect portal is to facilitate and integrate the activities of Farmer and aggregators in the form of Farmer producer Organization (FPO) with Exporters through the assistance of ICT platform.
- 3. 2369 Exporters and 2345 FPOs has been registered in the portal

### MARKET DEVELOPMENT- FARMER CONNECT PORTAL

#### SALIENT FEATURES FOR FPOs/EXPORTERS

https://farmerconnect.apeda.gov.in/

### FARMER CONNECT PORTAL HOME SCREEN