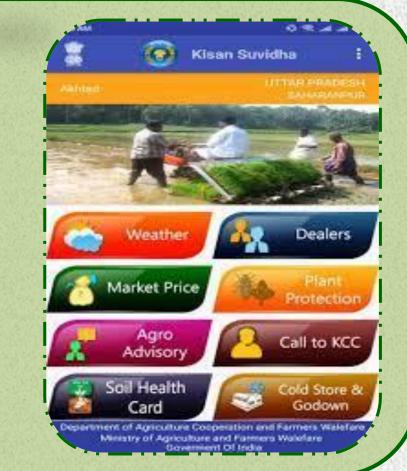

#### Integration of APEDA services with Kisan Suvidha:

It is an omnibus mobile app developed to help farmers get relevant information instantly. App provides information on various details weather, market prices, seeds, fertilizers, pesticides, agriculture machinery, dealers, agro advisories, plant protection, IPM practices